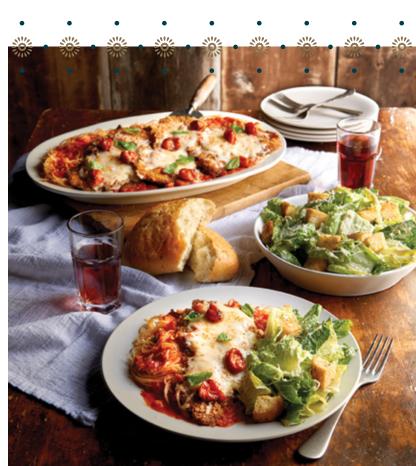

## MOM'S RICOTTA MEATBALLS + SPAGHETTI WITH BOLOGNESE SAUCE

house-made beef, veal, pork + ricotta meatballs, romano, spaghetti (950 cal.)

### CHICKEN PARMESAN

parmesan chicken, mozzarella, imported pomodorina, ciabatta (1270 cal.)

### ROSA'S SIGNATURE CAESAR

romaine, romano, creamy caesar dressing, rustic croutons (470 cal.) + add chicken (280 cal.)